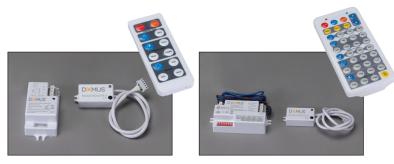

### Diagrams / Additional

| Item No.                 | Variant |                |             | CCT  |
|--------------------------|---------|----------------|-------------|------|
|                          | Non-Dim | On/Off Sensor* | Dim Sensor* | CCT  |
| HYDRO-60                 | 66012   | 66028          | 66029       | TRIO |
| SENSOR-INT-01-REM        | N/A     | 66090          | 66091       | N/A  |
| *Remote Control Required |         |                |             |      |

Internal ON/Off Sensor

Dimmable Sensor