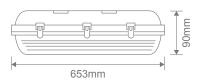

### Description

The HYDRO LED Weatherproof Batten series is a direct replacement to traditional T8 and T5 Fluorescent battens. Custom designed to colour match concrete ceilings, and incorporating a "quick fix" solution to allow for ease and speed of installation. Constructed from high-quality and high impact resistant polycarbonate, with a high transparency frosted polycarbonate diffuser. Available in 600mm and 1200mm lengths, as well as Tricolour switchable: choose between Warm White 3000K, Neutral White 4000K, or White 5000K colour temperatures with the flick of a dip switch. Suitable for domestic applications such as underground basements, garages, and outdoor areas. Also commercially for underground carparks. Choose between supplied grey plastic clips or attached Stainless Steel clips depending on your installation preference.

### Specification Features

Input Voltage: 240V

Power (W): 7.5W-15W (Switchable)

IP rating (IP): IP65 LED type: SMD

CCT: 3000K - 4000K - 5000K

(Switchable)

Lumens (lm): 7.5W

Warm White 3000K - 950lm Neutral White 4000K - 980lm